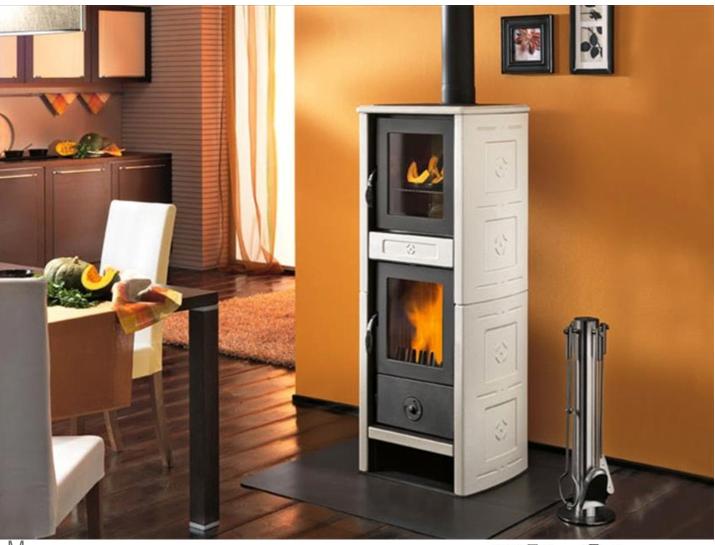

## Morena

Wood - burning stove Cladding: majolica Top: cast iron and majolica

Рере

Terra d'Oriente Antico

Firebox heat output kW: 7,6 Dimensions (WxDxH) cm: 53,5x45,5x133 Cladding: majolica Top: cast iron and majolica Stove interior: steel Primary and secondary air: adjustable Firebox and baffle plate: cast iron Fire pit: cast iron Heating: natural convection and radiant heat Flue outlet cm ø: 12 Ash drawer: removable Door: cast iron with automatic lock

Ceramic glass: resistant up to 750° C self-cleaning Door handle: chrome with spring knob Stainless steel oven (WxDxH) cm: 26x25x31,5 Room heating capacity (min-max) m<sup>3</sup>: 105-180 Fresh air intake (min useful sect.) cm<sup>2</sup>: 100 Thermal efficiency %: 81,3 Nominal thermal output kW: 6,2 Consumption at rated heat output Kg/h: 1,9 Maximum consumption Kg/h: 2,2 Total weight Kg: 195