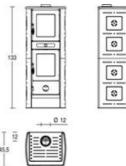

## Morena

Wood - burning stove Cladding: majolica Top: cast iron and majolica

Рере

Terra d'Oriente Antico

Firebox heat output kW: 7,6 Dimensions (WxDxH) cm: 53,5x45,5x133 Cladding: majolica Top: cast iron and majolica Stove interior: steel Primary and secondary air: adjustable Firebox and baffle plate: cast iron Fire pit: cast iron Heating: natural convection and radiant heat Flue outlet cm ø: 12 Ash drawer: removable Door: cast iron with automatic lock

Ceramic glass: resistant up to 750° C self-cleaning Door handle: chrome with spring knob Stainless steel oven (WxDxH) cm: 26x25x31,5 Room heating capacity (min-max) m<sup>3</sup>: 105-180 Fresh air intake (min useful sect.) cm<sup>2</sup>: 100 Thermal efficiency %: 81,3 Nominal thermal output kW: 6,2 Consumption at rated heat output Kg/h: 1,9 Maximum consumption Kg/h: 2,2 Total weight Kg: 195